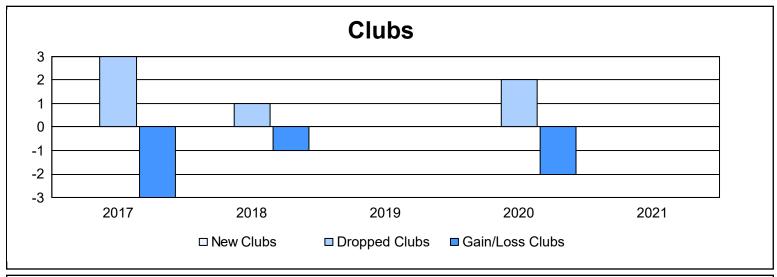

District 335 D As of June 2021 Cumulative

| Year      | New<br>Clubs | Dropped<br>Clubs | Gain/<br>Loss<br>Clubs | New<br>Members | Charter<br>Members | Reinstate<br>Members | Transfer<br>Members | Total<br>Member<br>Added | Total<br>Members<br>Dropped | Gain/<br>Loss<br>Members |
|-----------|--------------|------------------|------------------------|----------------|--------------------|----------------------|---------------------|--------------------------|-----------------------------|--------------------------|
| 2016-2017 | 0            | 3                | -3                     | 143            | 0                  | 4                    | 22                  | 169                      | 259                         | -90                      |
| 2017-2018 | 0            | 1                | -1                     | 139            | 0                  | 0                    | 1                   | 140                      | 211                         | -71                      |
| 2018-2019 | 0            | 0                | 0                      | 183            | 0                  | 1                    | 2                   | 186                      | 166                         | 20                       |
| 2019-2020 | 0            | 2                | -2                     | 101            | 1                  | 6                    | 8                   | 116                      | 205                         | -89                      |
| 2020-2021 | 0            | 0                | 0                      | 120            | 0                  | 3                    | 0                   | 123                      | 196                         | -73                      |
| Average   | 0            | 1                | -1                     | 137            | 0                  | 3                    | 7                   | 147                      | 207                         | -61                      |