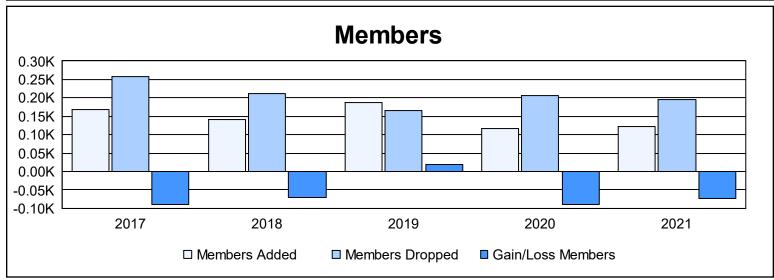

District 335 D As of June 2021 Cumulative

| Year      | New<br>Clubs | Dropped<br>Clubs | Gain/<br>Loss<br>Clubs | New<br>Members | Charter<br>Members | Reinstate<br>Members | Transfer<br>Members | Total<br>Member<br>Added | Total<br>Members<br>Dropped | Gain/<br>Loss<br>Members |
|-----------|--------------|------------------|------------------------|----------------|--------------------|----------------------|---------------------|--------------------------|-----------------------------|--------------------------|
| 2016-2017 | 0            | 3                | -3                     | 143            | 0                  | 4                    | 22                  | 169                      | 259                         | -90                      |
| 2017-2018 | 0            | 1                | -1                     | 139            | 0                  | 0                    | 1                   | 140                      | 211                         | -71                      |
| 2018-2019 | 0            | 0                | 0                      | 183            | 0                  | 1                    | 2                   | 186                      | 166                         | 20                       |
| 2019-2020 | 0            | 2                | -2                     | 101            | 1                  | 6                    | 8                   | 116                      | 205                         | -89                      |
| 2020-2021 | 0            | 0                | 0                      | 120            | 0                  | 3                    | 0                   | 123                      | 196                         | -73                      |
| Average   | 0            | 1                | -1                     | 137            | 0                  | 3                    | 7                   | 147                      | 207                         | -61                      |